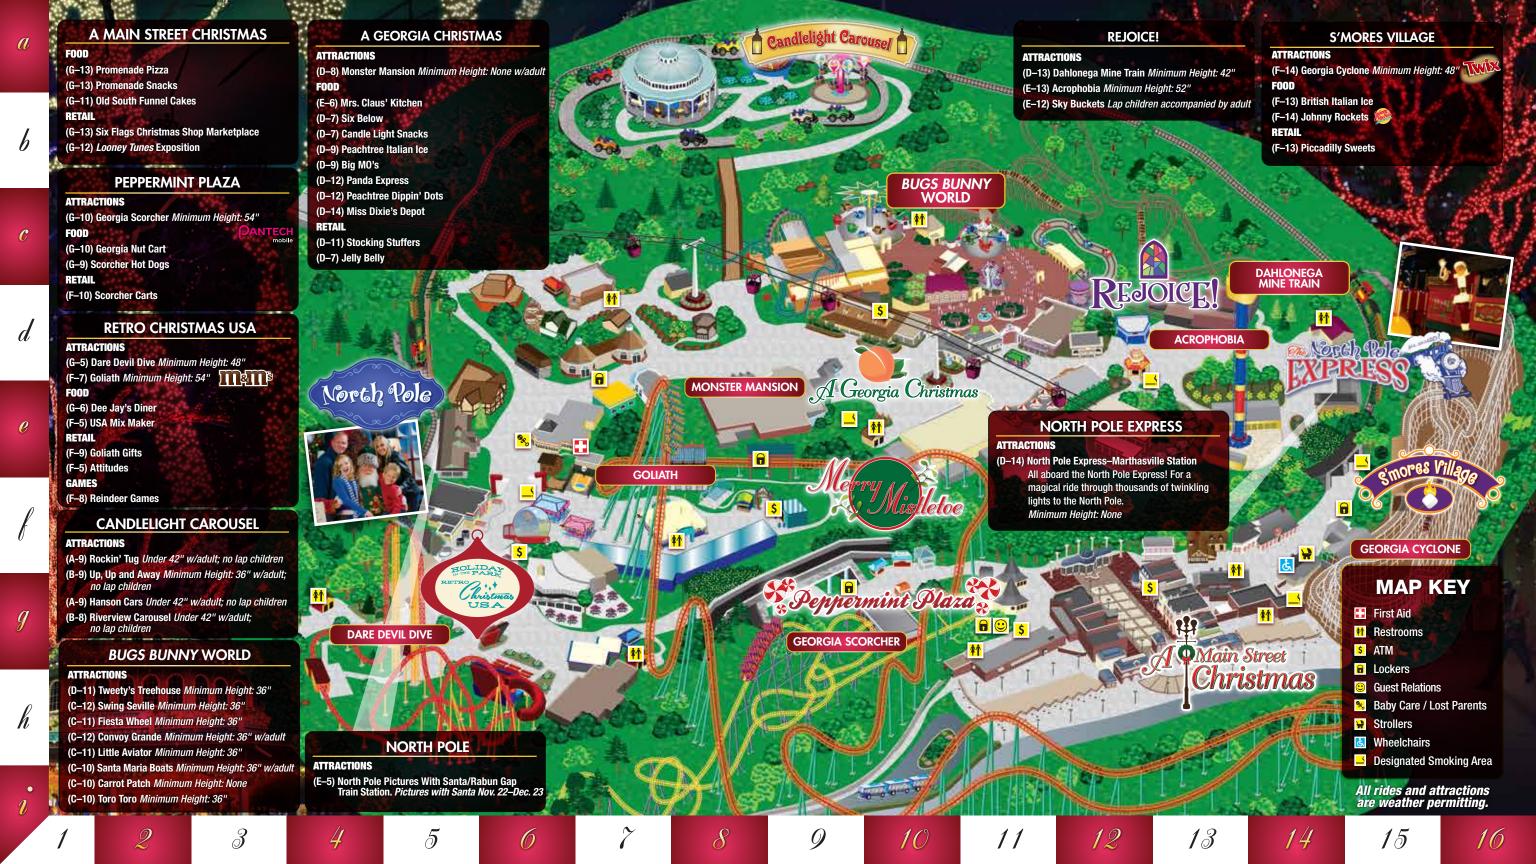

Safety and Accessibility Guide: Safety is our number one priority, Guests with certain body proportions, heights and/or weight may not be able to participate on certain rides if the safety restraints will not operate as designed. Specific information is available at Guest Relations. Test seats are available at Georgia Scorcher and Goliath.

Certain rides, shows and attractions will not be in operation during Holiday in the Park. Visit sixflags.com/overgeorgia for complete details.

Go to sixflags.com or call 770.739.3400 for more information.